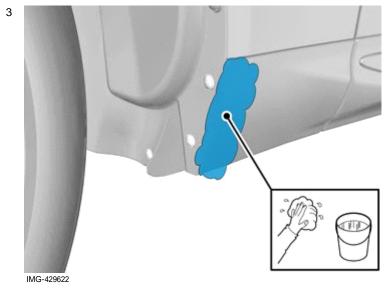

Volvo Car Corporation Gothenburg, Sweden

Clean the surfaces.

Removal

Turn the wheel inwards.

Volvo Car Corporation Gothenburg, Sweden

Remove the screws.