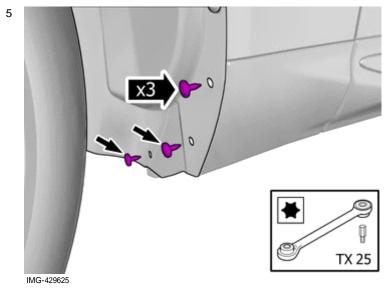

Volvo Car Corporation Gothenburg, Sweden

Clean the surfaces.

Removal

Turn the wheel inwards.

Volvo Car Corporation Gothenburg, Sweden

Remove the screws.