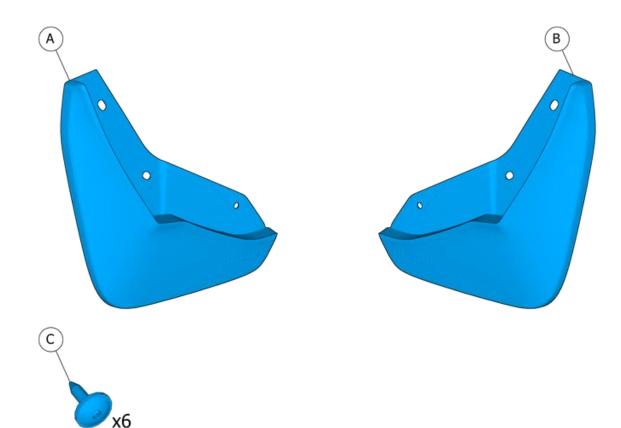

Volvo Car Corporation Gothenburg, Sweden

 Instruction No
 Version
 Part. No.

 31435992
 1.0
 31435990

# Mudflaps, front



Volvo Car Corporation Gothenburg, Sweden

### Equipment





IMG-429505



Volvo Car Corporation Gothenburg, Sweden

|            |     | Information                                                                                                                                                         |
|------------|-----|---------------------------------------------------------------------------------------------------------------------------------------------------------------------|
| 1          |     | Read through all of the instructions before starting installation.                                                                                                  |
|            |     | Notifications and warning texts are for your safety and to minimise the risk of something breaking during installation.