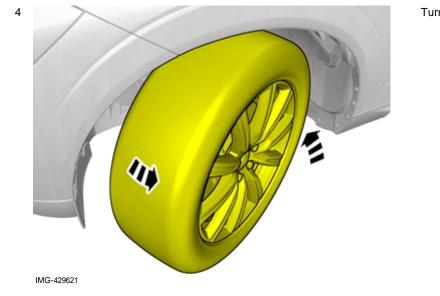

Volvo Car Corporation Gothenburg, Sweden

Clean the surfaces.

Removal

Turn the wheel inwards.

Volvo Car Corporation Gothenburg, Sweden

Remove the screws.